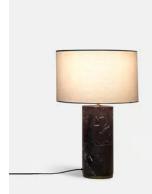

## Remi Marble Table Lamp, Red

€355 Regular price €302 Member price

Crafted from solid red marble, which has natural colour variations and inclusions, this lamp is entirely one of a kind. Inspired by the marble pieces seen throughout 180 House on the Strand in London, it's finished with subtle brass detailing and comes with a natural linen shade.

## Dimensions

Dimensions: H53 x W35 x D35cm / H27.6 x W17.7 x D17.7" Weight: 6kg / 13.2lbs Packaged dimensions: H37 x W37 x D57cm / H14.6 x W14.6 x D22.4" Packaged weight: 6kg / 13.2lbs

## Details

Assembled size: H53 x W35 x D35cm Assembly required: Yes Base dimensions: H52 x W18 x D18cm Bulb required: 1 / E27 / 6W Maximum Bulb style: Tala 6W Globe LED Bulb(s) included: No Cable length: 180cm Dimmable: Yes, all portable lighting comes Electrician required: No Shade dimensions: H28 x W28 x D28cm Voltage: 220-240V Care instructions: Clean with a soft dry cloth