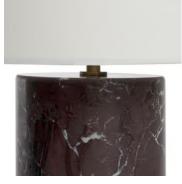

## Remi Marble Table Lamp, Red

€355 Regular price €302 Member price

Crafted from solid red marble, which has natural colour variations and inclusions, this lamp is entirely one of a kind. Inspired by the marble pieces seen throughout 180 House on the Strand in London, it's finished with subtle brass detailing and comes with a natural linen shade.

## Dimensions

Dimensions: H53 x W35 x D35cm / H27.6 x W17.7 x D17.7" Weight: 6kg / 13.2lbs Packaged dimensions: H37 x W37 x D57cm / H14.6 x W14.6 x D22.4" Packaged weight: 6kg / 13.2lbs

## Details

Assembled size: H53 x W35 x D35cm Assembly required: Yes Base dimensions: H52 x W18 x D18cm Bulb required: 1 / E27 / 6W Maximum Bulb style: Tala 6W Globe LED Bulb(s) included: No Cable length: 180cm Dimmable: Yes, all portable lighting comes Electrician required: No Shade dimensions: H28 x W28 x D28cm Voltage: 220-240V Care instructions: Clean with a soft dry cloth