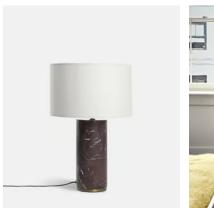

## Remi Marble Table Lamp, Red

€355 Regular price €302 Member price

Crafted from solid red marble, which has natural colour variations and inclusions, this lamp is entirely one of a kind. Inspired by the marble pieces seen throughout 180 House on the Strand in London, it's finished with subtle brass detailing and comes with a natural linen shade.

## Dimensions

Dimensions: H53 x W35 x D35cm / H27.6 x W17.7 x D17.7" Weight: 6kg / 13.2lbs Packaged dimensions: H37 x W37 x D57cm / H14.6 x W14.6 x D22.4" Packaged weight: 6kg / 13.2lbs

## Details

Assembled size: H53 x W35 x D35cm Assembly required: Yes Base dimensions: H52 x W18 x D18cm Bulb required: 1 / E27 / 6W Maximum Bulb style: Tala 6W Globe LED Bulb(s) included: No Cable length: 180cm Dimmable: Yes, all portable lighting comes Electrician required: No Shade dimensions: H28 x W28 x D28cm Voltage: 220-240V Care instructions: Clean with a soft dry cloth