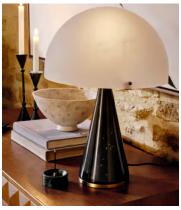

## Nolan Table Lamp

€385 €270 Regular price €327 €216 Member price

With a blown glass shade mounted on a solid marble base, our Nolan table lamp is an homage to the Modernist designs found throughout Soho House Hong Kong. The natural variations in the Italian marble mean each piece is one of a kind.

## **Dimensions**

**Dimensions:** H50 x W35 x D35cm / H19.7 x W13.8 x D13.8"

Weight: 9kg / 19.8lbs

Packaged dimensions: H74 x W46 x D34cm / H29.1 x W18.1 x D13.4"

Packaged weight: 9kg / 19.8lbs

## **Details**

Material: Marble, Brass and Glass

Bulb Required: 1 / E27 / Type A / 60W Maximum

**Assembly Required:** Yes **Height Adjustable:** No **Electrician Required:** No

Dimmable: Yes

**Care Instructions:** Clean with a soft dry cloth only. Do not use polishing agents, harsh chemicals or abrasive cleaners as they may damage the