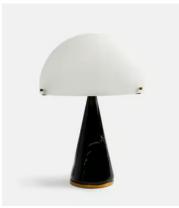

## Nolan Table Lamp

€385 €270 Regular price €327 €216 Member price

With a blown glass shade mounted on a solid marble base, our Nolan table lamp is an homage to the Modernist designs found throughout Soho House Hong Kong. The natural variations in the Italian marble mean each piece is one of a kind.

## **Dimensions**

**Dimensions:** H50 x W35 x D35cm / H19.7 x W13.8 x D13.8"

Weight: 9kg / 19.8lbs

Packaged dimensions: H74 x W46 x D34cm / H29.1 x W18.1 x D13.4"

Packaged weight: 9kg / 19.8lbs

## **Details**

Material: Marble, Brass and Glass

Bulb Required: 1 / E27 / Type A / 60W Maximum

**Assembly Required:** Yes **Height Adjustable:** No **Electrician Required:** No

Dimmable: Yes

**Care Instructions:** Clean with a soft dry cloth only. Do not use polishing agents, harsh chemicals or abrasive cleaners as they may damage the