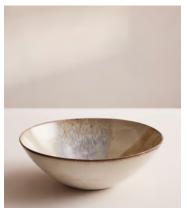

## Lawson Reactive Glaze Serving Bowl

€78 Regular price €66 Member price

With organic shapes and a distinctive speckled finish, our Lawson collection is crafted from durable stoneware by artisans in Portugal. A reactive glaze creates subtle variations in colour and texture, making each piece a one-off. The 1970s-style interiors at 180 House inspired the