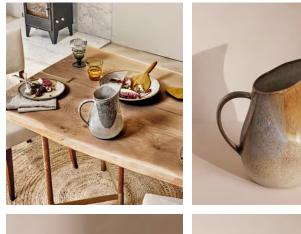

## Lawson Reactive Glaze Jug

€71 €36 Regular price€60 €29 Member price

With organic shapes and a distinctive speckled finish, our Lawson collection is crafted from durable stoneware by artisans in Portugal. A reactive glaze creates subtle variations in colour and texture, making each piece a one-off. The 1970s-style interiors at 180 House inspired the range, which is ideal for casual, everyday dining.