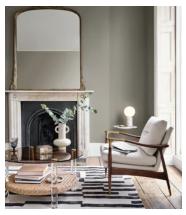

## Arielle Entryway Mirror, Medium

€1,300 Regular price €1,105 Member price

Finding inspiration in the decorative doorframes at Soho House Paris, our Arielle mirror features subtle gold moulding on a resin frame. Its timeless design will suit both traditional and modern interiors, bringing light and depth to even the narrowest hallway.