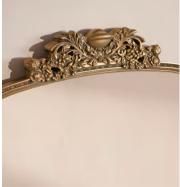

## Arielle Mirror, Short

€645 Regular price €548 Member price

Finding inspiration in the decorative doorframes at Soho House Paris, our Arielle mirror features subtle gold moulding on a resin frame. Its timeless design will suit both traditional and modern interiors, bringing light and depth to even the narrowest hallway.

## Details

Assembly required: No Bathroom safe: No Material: Resin and Glass Wall fixtures included: No Wall leaning only: No

**Care instructions**: Clean with a soft dry cloth only. Do not use polishing agents, harsh chemicals or abrasive cleaners as they may damage the finish.