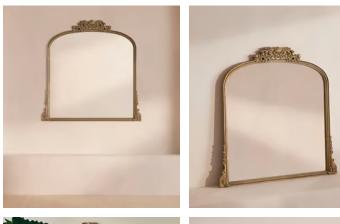

## Arielle Mirror, Short

€645 Regular price €548 Member price

Finding inspiration in the decorative doorframes at Soho House Paris, our Arielle mirror features subtle gold moulding on a resin frame. Its timeless design will suit both traditional and modern interiors, bringing light and depth to even the narrowest hallway.

## Dimensions

Dimensions: H99 x W98.5 x D4.5cm / H39 x W38.8 x D1.8" Weight: 15kg / 33.1lbs Packaged dimensions: H116 x W12 x D114cm / H45.7 x W4.7 x D44.9" Packaged weight: 15kg / 33.1lbs

## Details

Assembly required: No Bathroom safe: No Material: Resin and Glass Wall fixtures included: No Wall leaning only: No

**Care instructions**: Clean with a soft dry cloth only. Do not use polishing agents, harsh chemicals or abrasive cleaners as they may damage the finish.