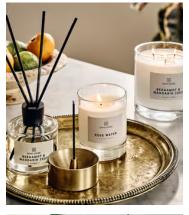

## Bergamot & Mandarin Zest Ray Brass Incense Holder

€72 €46 Regular price€61 €37 Member price

Inspired by mornings overlooking the Mediterranean Sea at the terrace in Little Beach House Barcelona, this incense fragrance blends fresh citrus notes of Bergamot, Lime and Mandarin with Jasmine, Neroli and Smoky Musk. The aluminium holder is designed with a brass insert to slot in the scented incense sticks. Use it to fill your home with an uplifting aroma.

Scent notes Top: Lime Middle: Bergamot Base: Oakmoss