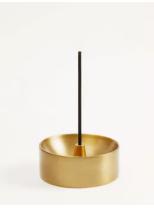

## Bergamot & Mandarin Zest Ray Brass Incense Holder

€72 €46 Regular price€61 €37 Member price

Inspired by mornings overlooking the Mediterranean Sea at the terrace in Little Beach House Barcelona, this incense fragrance blends fresh citrus notes of Bergamot, Lime and Mandarin with Jasmine, Neroli and Smoky Musk. The aluminium holder is designed with a brass insert to slot in the scented incense sticks. Use it to fill your home with an uplifting aroma.

## Dimensions

Dimensions: H3 x W7.5 x D7.5cm / H1.2 x W3 x D3" Weight: 1kg / 2.2lbs Packaged weight: 1kg / 2.2lbs

## Details

Fragrance: Bergamot and Mandarin Zest Material: Holder: Brass Incense: Pressed Wood

**Care Instructions:** Always place on a level, heat resistant surface away from drafts and any flammable or polished surfaces. Always burn the incense in a well-ventilated room. Never leave burning incense unattended. Keep away from children and pets. Clean with a dry cloth