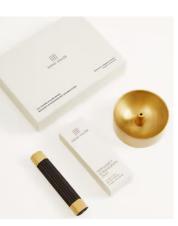

## Bergamot & Mandarin Zest Ray Brass Incense Holder

€72 €46 Regular price€61 €37 Member price

Inspired by mornings overlooking the Mediterranean Sea at the terrace in Little Beach House Barcelona, this incense fragrance blends fresh citrus notes of Bergamot, Lime and Mandarin with Jasmine, Neroli and Smoky Musk. The aluminium holder is designed with a brass insert to slot in the scented incense sticks. Use it to fill your home with an uplifting aroma.

## Details

Fragrance: Bergamot and Mandarin Zest Material: Holder: Brass Incense: Pressed Wood

**Care Instructions:** Always place on a level, heat resistant surface away from drafts and any flammable or polished surfaces. Always burn the incense in a well-ventilated room. Never leave burning incense unattended. Keep away from children and pets. Clean with a dry cloth