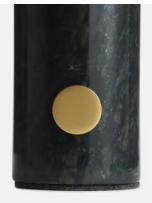

## Silas Table Lamp, Green

€165 Regular price €140 Member price

Inspired by vintage Murano glass designs from the 1960s and the midcentury lighting at White City House, this lamp is topped with a white glass orb. The solid marble base is minimally detailed with an antique brass finish dimmer switch, so you can create a warm light or soft glow to suit your mood.