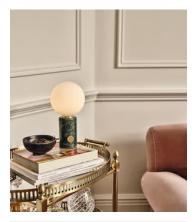

## Silas Table Lamp, Green

€165 Regular price €140 Member price

Inspired by vintage Murano glass designs from the 1960s and the midcentury lighting at White City House, this lamp is topped with a white glass orb. The solid marble base is minimally detailed with an antique brass finish dimmer switch, so you can create a warm light or soft glow to suit your mood.