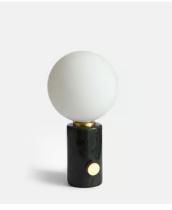

## Silas Table Lamp, Green

€165 Regular price €140 Member price

Inspired by vintage Murano glass designs from the 1960s and the midcentury lighting at White City House, this lamp is topped with a white glass orb. The solid marble base is minimally detailed with an antique brass finish dimmer switch, so you can create a warm light or soft glow to suit your mood.

## **Dimensions**

Dimensions:  $H22.5 \times W12 \times D12cm / H8.9 \times W4.7 \times D4.7$ "

Weight: 1kg / 2.2lbs

Packaged dimensions:  $H36 \times W45 \times D45 cm / H14.2 \times W17.7 \times D17.7$ "