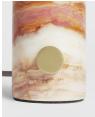

### Product details

Inspired by vintage Murano glass designs from the 1960s and the mid-century lighting at White City House, this lamp is topped with a white glass orb. The solid marble base is minimally detailed with an antique brass finish dimmer switch, so you can create a warm light or soft glow to suit your mood.