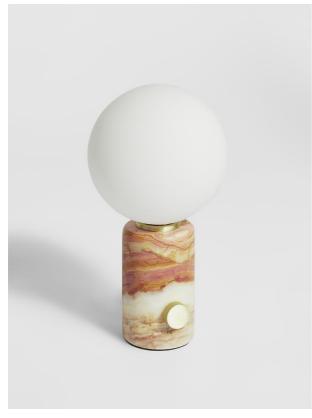

# Silas Table Lamp, Onyx

€165 Regular

€140 Membership

### Product details

Inspired by vintage Murano glass designs from the 1960s and the mid-century lighting at White City House, this lamp is topped with a white glass orb. The solid marble base is minimally detailed with an antique brass finish dimmer switch, so you can create a warm light or soft glow to suit your mood.