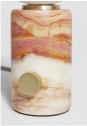

### Product details

Inspired by vintage Murano glass designs from the 1960s and the mid-century lighting at White City House, this lamp is topped with a white glass orb. The solid marble base is minimally detailed with an antique brass finish dimmer switch, so you can create a warm light or soft glow to suit your mood.