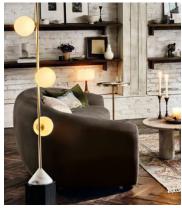

## Kenzie Floor Lamp

€455 Regular price

€387 Member price

Inspired by the lights at Soho Warehouse in Downtown LA, this Modernist floor lamp has three blown glass globes mounted on a brushed brass stem that sits on a solid Carrera marble base. The neat footprint makes it ideal for tucking into a corner beside a chair or sofa to bring a cosy glow to a space.

## **Dimensions**

Dimensions: H167 x W23 x D23cm / H65.7 x W9.1 x D9.1"

Weight: 7kg / 15.4lbs

Packaged dimensions: H43  $\times$  W115  $\times$  D31cm / H16.9  $\times$  W45.3  $\times$  D12.2"

Packaged weight: 7kg / 15.4lbs

## **Details**

Materials: Marble, glass and Metal Type of Lightbulb: 3x G9 28W Bulbs Number of Lightbulbs Required: 3 Self-assembly Required: Yes

Height Adjustable: No

Dimmable: Yes

Electrician Required: No