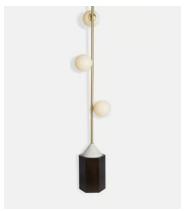

## Kenzie Floor Lamp

€455 Regular price

€387 Member price

Inspired by the lights at Soho Warehouse in Downtown LA, this Modernist floor lamp has three blown glass globes mounted on a brushed brass stem that sits on a solid Carrera marble base. The neat footprint makes it ideal for tucking into a corner beside a chair or sofa to bring a cosy glow to a space.

## **Dimensions**

Dimensions: H167 x W23 x D23cm / H65.7 x W9.1 x D9.1"

Weight: 7kg / 15.4lbs

Packaged dimensions: H43  $\times$  W115  $\times$  D31cm / H16.9  $\times$  W45.3  $\times$  D12.2"

Packaged weight: 7kg / 15.4lbs

## **Details**

Materials: Marble, glass and Metal Type of Lightbulb: 3x G9 28W Bulbs Number of Lightbulbs Required: 3 Self-assembly Required: Yes

Height Adjustable: No

Dimmable: Yes

Electrician Required: No