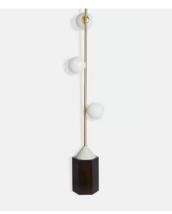

## Kenzie Floor Lamp

€455 Regular price

€387 Member price

Inspired by the lights at Soho Warehouse in Downtown LA, this Modernist floor lamp has three blown glass globes mounted on a brushed brass stem that sits on a solid Carrera marble base. The neat footprint makes it ideal for tucking into a corner beside a chair or sofa to bring a cosy glow to a space.

## **Dimensions**

Dimensions: H167 x W23 x D23cm / H65.7 x W9.1 x D9.1"

Weight: 7kg / 15.4lbs

Packaged dimensions: H43  $\times$  W115  $\times$  D31cm / H16.9  $\times$  W45.3  $\times$  D12.2"

Packaged weight: 7kg / 15.4lbs

## **Details**

Materials: Marble, glass and Metal Type of Lightbulb: 3x G9 28W Bulbs Number of Lightbulbs Required: 3 Self-assembly Required: Yes

Height Adjustable: No

Dimmable: Yes

Electrician Required: No