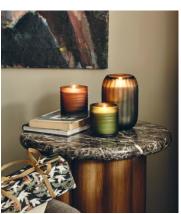

## Pine Remo Candle, Medium

€190 €95 Regular price €162 €76 Member price

Inspired by Christmas time at Soho Farmhouse, our Pine fragrance combines top notes of aromatic Rosemary with a heart of Clove and a base of Cedarwood. The candle is housed in a mouth-blown coloured glass vessel with an irregular hand-cut pattern for a truly unique finish. Each candle is hand poured in England using a blend of mineral and vegetable wax that provides a clean burn and long-lasting scent release.