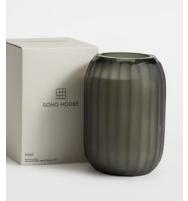

## Pine Remo Candle, Medium

€190 €95 Regular price €162 €76 Member price

Inspired by Christmas time at Soho Farmhouse, our Pine fragrance combines top notes of aromatic Rosemary with a heart of Clove and a base of Cedarwood. The candle is housed in a mouth-blown coloured glass vessel with an irregular hand-cut pattern for a truly unique finish. Each candle is hand poured in England using a blend of mineral and vegetable wax that provides a clean burn and long-lasting scent release.

## **Details**

Fragrance: Pine
Material: Glass

Burn Time: 135-175 hours

**Care instructions:** When lighting your candle for the first time, allow to burn for a minimum of 2 hours or until there is a completely molten wax pool. This will ensure good burn performance and minimise instances of