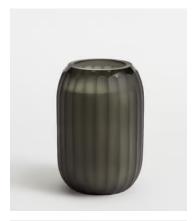

## Pine Remo Candle, Medium

€190 €95 Regular price €162 €76 Member price

Inspired by Christmas time at Soho Farmhouse, our Pine fragrance combines top notes of aromatic Rosemary with a heart of Clove and a base of Cedarwood. The candle is housed in a mouth-blown coloured glass vessel with an irregular hand-cut pattern for a truly unique finish. Each candle is hand poured in England using a blend of mineral and vegetable wax that provides a clean burn and long-lasting scent release.

## **Details**

Fragrance: Pine
Material: Glass

Burn Time: 135-175 hours

**Care instructions:** When lighting your candle for the first time, allow to burn for a minimum of 2 hours or until there is a completely molten wax pool. This will ensure good burn performance and minimise instances of