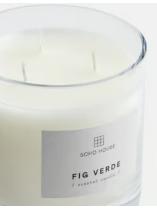

## Bassett Fig Verde Candle, 600g

€105 €52 Regular price €89 €42 Member price

Our Fig Verde fragrance is infused with Green Figs, Dried Fruit and Rose Petals to recall evening strolls around the courtyard garden at Soho House Istanbul. Each candle is hand-poured in England using a blend of mineral and vegetable wax to provide a clean burn and long-lasting scent release.

## Details

Fragrance: Fig Verde Fill weight: 600g Material: Glass Burn Time: Approx 70 hours

**Care instructions:** When lighting your candle for the first time, allow to burn for a minimum of 2 hours or until there is a completely molten wax pool. This will ensure good burn performance and minimise instances of 'tunnelling'.