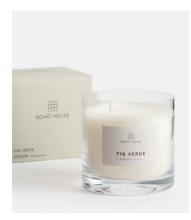

## Bassett Fig Verde Candle, 600g

€105 €52 Regular price €89 €42 Member price

Our Fig Verde fragrance is infused with Green Figs, Dried Fruit and Rose Petals to recall evening strolls around the courtyard garden at Soho House Istanbul. Each candle is hand-poured in England using a blend of mineral and vegetable wax to provide a clean burn and long-lasting scent release.

## Details

Fragrance: Fig Verde Fill weight: 600g Material: Glass Burn Time: Approx 70 hours

**Care instructions:** When lighting your candle for the first time, allow to burn for a minimum of 2 hours or until there is a completely molten wax pool. This will ensure good burn performance and minimise instances of 'tunnelling'.