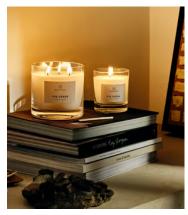

## Bassett Fig Verde Candle, 600g

€105 €52 Regular price €89 €42 Member price

Our Fig Verde fragrance is infused with Green Figs, Dried Fruit and Rose Petals to recall evening strolls around the courtyard garden at Soho House Istanbul. Each candle is hand-poured in England using a blend of mineral and vegetable wax to provide a clean burn and long-lasting scent release.

## Details

Fragrance: Fig Verde Fill weight: 600g Material: Glass Burn Time: Approx 70 hours

**Care instructions:** When lighting your candle for the first time, allow to burn for a minimum of 2 hours or until there is a completely molten wax pool. This will ensure good burn performance and minimise instances of 'tunnelling'.