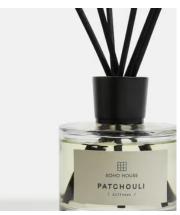

## Bassett Patchouli Diffuser, 150ml

€55 Regular price

€47 Member price

Inspired by fragrant summer evenings overlooking the Arabian Sea at Soho House Mumbai, our spiced, musky Patchouli scent mingles with velvety Amber, and is grounded by woody notes of Cedarwood and Moss. Characterised by a simple streamlined design, the diffuser will fit effortlessly into any interior scheme, while releasing a subtle fragrance for up to 12 weeks.

Scent notes

Top: Patchouli

Middle: Cedarwood

Base: Moss

## **Dimensions**

**Dimensions:** H9 x W7 x D7cm / H3.5 x W2.8 x D2.8"

Weight: 1kg / 2.2lbs

Packaged weight: 1kg / 2.2lbs

## **Details**

Fragrance: Patchouli

Material: Glass

Care instructions: Store in cool/dry space away from direct sunlight. Always ensure your diffuser is placed on a protective plate on a stable and level surface to avoid any spilling and staining of surfaces. Ensure the reeds and diffuser liquid do not come into contact with other materials, such as painted or polished surfaces or wallpaper and curtains as this may cause staining.