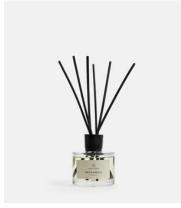

## Bassett Patchouli Diffuser, 150ml

€55 Regular price

€47 Member price

Inspired by fragrant summer evenings overlooking the Arabian Sea at Soho House Mumbai, our spiced, musky Patchouli scent mingles with velvety Amber, and is grounded by woody notes of Cedarwood and Moss. Characterised by a simple streamlined design, the diffuser will fit effortlessly into any interior scheme, while releasing a subtle fragrance for up to 12 weeks.

Scent notes

Top: Patchouli

Middle: Cedarwood

Base: Moss

## **Dimensions**

**Dimensions:** H9 x W7 x D7cm / H3.5 x W2.8 x D2.8"

Weight: 1kg / 2.2lbs

Packaged weight: 1kg / 2.2lbs

## **Details**

Fragrance: Patchouli

Material: Glass

Care instructions: Store in cool/dry space away from direct sunlight. Always ensure your diffuser is placed on a protective plate on a stable and level surface to avoid any spilling and staining of surfaces. Ensure the reeds and diffuser liquid do not come into contact with other materials, such as painted or polished surfaces or wallpaper and curtains as this may cause staining.