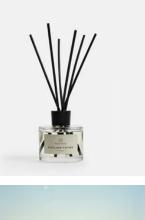

## Bassett Sicilian Thyme Diffuser, 150ml

Characterised by a minimal design that complements any interior style, the Sicilian Thyme diffuser blends top notes of Lemon and Thyme with a heart of Pine and Lavender, and a hint of red fruit. Undertones of Patchouli and Amber round it off to capture the essence of Italian breakfasts on the morning terrace at Soho House Rome.

Scent notes Top: Thyme Middle: Pine Base: Amber

## Details

Fragrance: Sicilian Thyme

**Care instructions**: Unscrew cap and carefully remove the stopper from your diffuser bottle. Replace cap and insert the reeds. To refresh your fragrance turn the sticks