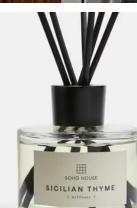

## Bassett Sicilian Thyme Diffuser, 150ml

Characterised by a minimal design that complements any interior style, the Sicilian Thyme diffuser blends top notes of Lemon and Thyme with a heart of Pine and Lavender, and a hint of red fruit. Undertones of Patchouli and Amber round it off to capture the essence of Italian breakfasts on the morning terrace at Soho House Rome.

Scent notes Top: Thyme Middle: Pine Base: Amber

## Details

Fragrance: Sicilian Thyme

**Care instructions**: Unscrew cap and carefully remove the stopper from your diffuser bottle. Replace cap and insert the reeds. To refresh your fragrance turn the sticks