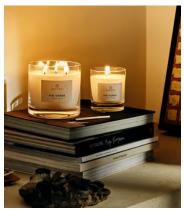

## Bassett Fig Verde Candle, Medium 200g

€52 €26 Regular price €44 €21 Member price

Our Fig Verde fragrance is infused with Green Figs, Dried Fruit and Rose Petals to recall evening strolls around the courtyard garden at Soho House Istanbul. Each candle is hand-poured in England using a blend of mineral and vegetable wax to provide a clean burn and long-lasting scent release.