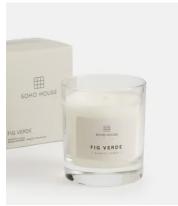

## Bassett Fig Verde Candle, Medium 200g

€52 €26 Regular price €44 €21 Member price

Our Fig Verde fragrance is infused with Green Figs, Dried Fruit and Rose Petals to recall evening strolls around the courtyard garden at Soho House Istanbul. Each candle is hand-poured in England using a blend of mineral and vegetable wax to provide a clean burn and long-lasting scent release.

Scent notes Top: Cassis Middle: Fig Base: Amber