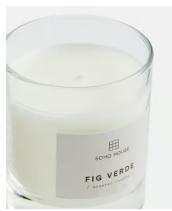

## Bassett Fig Verde Candle, Medium 200g

€52 €26 Regular price €44 €21 Member price

Our Fig Verde fragrance is infused with Green Figs, Dried Fruit and Rose Petals to recall evening strolls around the courtyard garden at Soho House Istanbul. Each candle is hand-poured in England using a blend of mineral and vegetable wax to provide a clean burn and long-lasting scent release.

Scent notes Top: Cassis Middle: Fig Base: Amber