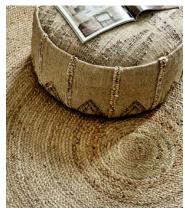

## Chilton Floor Cushion, Round

€380 €325 Regular price €323 €260 Member price

Crafted from wool, jute, and cotton for a tactile, durable finish, this Chilton floor cushion echoes the natural interiors of Soho Farmhouse, where organic textures combine with muted colourways. Woven into a flatweave style with a geometric pattern, this bold accent cushion is a great alternative to a chair or a stool. Pair it with our Chilton rug for a coordinated finish.