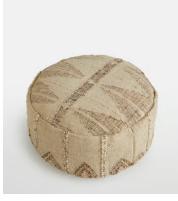

## Chilton Floor Cushion, Round

€380 €325 Regular price €323 €260 Member price

Crafted from wool, jute, and cotton for a tactile, durable finish, this Chilton floor cushion echoes the natural interiors of Soho Farmhouse, where organic textures combine with muted colourways. Woven into a flatweave style with a geometric pattern, this bold accent cushion is a great alternative to a chair or a stool. Pair it with our Chilton rug for a coordinated finish.