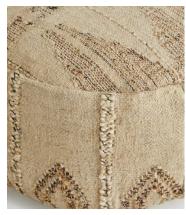

## Chilton Floor Cushion, Round

€380 €325 Regular price €323 €260 Member price

Crafted from wool, jute, and cotton for a tactile, durable finish, this Chilton floor cushion echoes the natural interiors of Soho Farmhouse, where organic textures combine with muted colourways. Woven into a flatweave style with a geometric pattern, this bold accent cushion is a great alternative to a chair or a stool. Pair it with our Chilton rug for a coordinated finish.

## **Details**

Material: 70% Jute, 23% Cotton 7% Wool

Care Instructions: Spot clean only