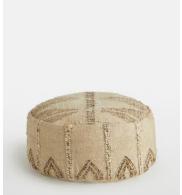

## Chilton Floor Cushion, Round

€380 €325 Regular price €323 €260 Member price

Crafted from wool, jute, and cotton for a tactile, durable finish, this Chilton floor cushion echoes the natural interiors of Soho Farmhouse, where organic textures combine with muted colourways. Woven into a flatweave style with a geometric pattern, this bold accent cushion is a great alternative to a chair or a stool. Pair it with our Chilton rug for a coordinated finish.