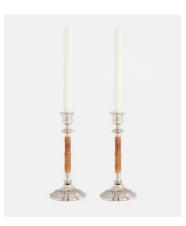

## Set of 2 Cheswell Candleholders Large

€185 €91 Regular price €157 €73 Member price

Bring unexpected texture to tables and mantels with the Cheswell candleholders. Crafted by artisans in India, these candleholders are formed of natural bamboo and handcrafted nickel-plated brass, which gives each one a unique finish. Fill with tapered dinner candles to echo the mood of Soho House 40 Greek Street.

## **Dimensions**

Dimensions: H23 x W10 x D10cm / H9.1 x W3.9 x D3.9"

Weight: 1kg / 2.2lbs

Packaged weight: 1kg / 2.2lbs