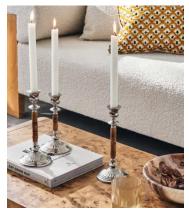

## Set of 2 Cheswell Candleholders Large

€185 €91 Regular price €157 €73 Member price

Bring unexpected texture to tables and mantels with the Cheswell candleholders. Crafted by artisans in India, these candleholders are formed of natural bamboo and handcrafted nickel-plated brass, which gives each one a unique finish. Fill with tapered dinner candles to echo the mood of Soho House 40 Greek Street.