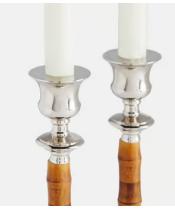

## Set of 2 Cheswell Candleholders Large

€185 €91 Regular price €157 €73 Member price

Bring unexpected texture to tables and mantels with the Cheswell candleholders. Crafted by artisans in India, these candleholders are formed of natural bamboo and handcrafted nickel-plated brass, which gives each one a unique finish. Fill with tapered dinner candles to echo the mood of Soho House 40 Greek Street.

## **Dimensions**

Dimensions: H23 x W10 x D10cm / H9.1 x W3.9 x D3.9"

Weight: 1kg / 2.2lbs

Packaged weight: 1kg / 2.2lbs