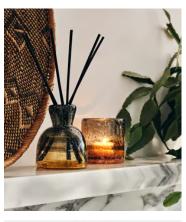

## SOHO HOME

€33 €13 Regular price€28 €10 Member price

Organic and earthy in design, the lker Votive is handcrafted from mouthblown glass with a raw, bubble finish. Complete with a two-tone smoke and amber colourway, the votive can be used to display our warm white tealights. Arrange with other pieces from the lker range for a coordinated aesthetic.