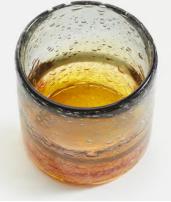

## SOHO HOME

€33 €13 Regular price€28 €10 Member price

Organic and earthy in design, the lker Votive is handcrafted from mouthblown glass with a raw, bubble finish. Complete with a two-tone smoke and amber colourway, the votive can be used to display our warm white tealights. Arrange with other pieces from the lker range for a coordinated aesthetic.