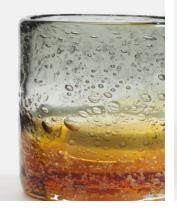

## SOHO HOME

€33 €13 Regular price€28 €10 Member price

Organic and earthy in design, the lker Votive is handcrafted from mouthblown glass with a raw, bubble finish. Complete with a two-tone smoke and amber colourway, the votive can be used to display our warm white tealights. Arrange with other pieces from the lker range for a coordinated aesthetic.