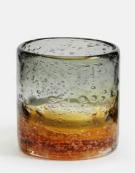

## SOHO HOME

€33 €13 Regular price€28 €10 Member price

Organic and earthy in design, the lker Votive is handcrafted from mouthblown glass with a raw, bubble finish. Complete with a two-tone smoke and amber colourway, the votive can be used to display our warm white tealights. Arrange with other pieces from the lker range for a coordinated aesthetic.