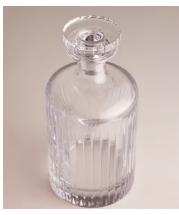

# Roebling Decanter, Large

€175 Regular price

€149 Member price

Designed exclusively for DUMBO House, the Roebling collection is a fitting tribute to John Augustus Roebling, the civil engineer who designed and built Brooklyn Bridge. Handcrafted from a weighty crystal, each piece has been intricately cut with straight lines echoing the cables that suspend above this historical landmark. Hand-finished and polished for extra brilliance, this collection will become a cherished part of your at-home bar for relaxed entertaining.

### **Dimensions**

**Dimensions:**  $H21.5 \times W10.3 \times D10.3 cm / H8.5 \times W4.1 \times D4.1$ "

Weight: 2kg / 4.4lbs

Packaged weight: 2kg / 4.4lbs