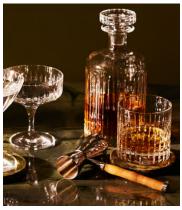

# Roebling Decanter, Large

€175 Regular price

€149 Member price

Designed exclusively for DUMBO House, the Roebling collection is a fitting tribute to John Augustus Roebling, the civil engineer who designed and built Brooklyn Bridge. Handcrafted from a weighty crystal, each piece has been intricately cut with straight lines echoing the cables that suspend above this historical landmark. Hand-finished and polished for extra brilliance, this collection will become a cherished part of your at-home bar for relaxed entertaining.