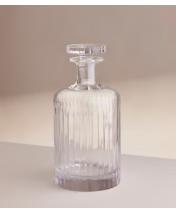

# Roebling Decanter, Large

€175 Regular price

€149 Member price

Designed exclusively for DUMBO House, the Roebling collection is a fitting tribute to John Augustus Roebling, the civil engineer who designed and built Brooklyn Bridge. Handcrafted from a weighty crystal, each piece has been intricately cut with straight lines echoing the cables that suspend above this historical landmark. Hand-finished and polished for extra brilliance, this collection will become a cherished part of your at-home bar for relaxed entertaining.

### **Dimensions**

**Dimensions:**  $H21.5 \times W10.3 \times D10.3 cm / H8.5 \times W4.1 \times D4.1$ "

Weight: 2kg / 4.4lbs

Packaged weight: 2kg / 4.4lbs