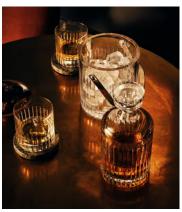

# Roebling Decanter, Large

€175 Regular price

€149 Member price

Designed exclusively for DUMBO House, the Roebling collection is a fitting tribute to John Augustus Roebling, the civil engineer who designed and built Brooklyn Bridge. Handcrafted from a weighty crystal, each piece has been intricately cut with straight lines echoing the cables that suspend above this historical landmark. Hand-finished and polished for extra brilliance, this collection will become a cherished part of your at-home bar for relaxed entertaining.