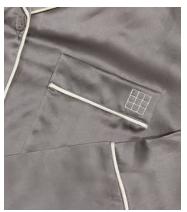

With a slouchy, oversized fit and mother-of-pearl buttons, our silk pyjamas are the ultimate present for someone special (or yourself). We can embroider initials on the cuff and there's a matching silk eye mask too.