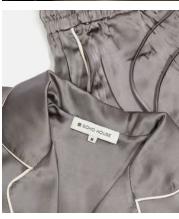

With a slouchy, oversized fit and mother-of-pearl buttons, our silk pyjamas are the ultimate present for someone special (or yourself). We can embroider initials on the cuff and there's a matching silk eye mask too.

### **Details**

Chest: 156cm / 61.5"

Shoulder to Shoulder: 115 / 45.4" Sleeve Length: 155cm / 61" Stretched Waist: 149cm / 58.5" Relaxed Waist: 103cm / 40.5" Inside Leg Length: 175cm / 69"

Material: 100% Silk