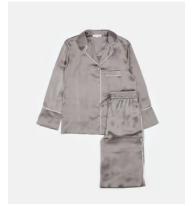

# Silk Pyjamas Large, Silver and Ivory

€425 Regular price €361 Member price

Please note we are currently not able to offer monogramming for orders to the US. We apologise for the inconvenience this may cause.

With a slouchy, oversized fit and mother-of-pearl buttons, our silk pyjamas are the ultimate present for someone special (or yourself). We can embroider initials on the cuff and there's a matching silk eye mask too.