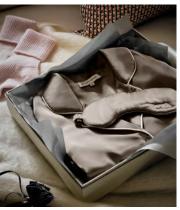

With a slouchy, oversized fit and mother-of-pearl buttons, our silk pyjamas are the ultimate present for someone special (or yourself). We can embroider initials on the cuff and there's a matching silk eye mask too.

Care Instructions: We recommend when washing to keep in drawstring bag, included with every set of pyjamas. Cool hand wash and dry with similar colours, do not bleach, do not tumble dry, reshape while damp, cool iron. May be dry cleaned.