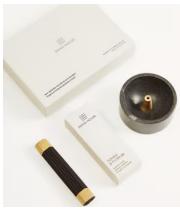

## Tonka & Florum Ray Marble Incense Holder

€72 Regular price

€61 Member price

Inspired by long lunches on the Terrace at Soho Roc House in Mykonos, this candle combines bright notes of Hyacinth, Mimosa and Jasmine with an aromatic base of Tonka Bean. The black marble holder is designed with a brass insert to slot in the scented incense sticks. Use it to fill your home with an uplifting aroma.

## **Details**

Fragrance: Tonka & Florum

Material: Holder: Marble & Brass Incense: Pressed Wood

Care Instructions: Always place on a level, heat resistant surface away from drafts and any flammable or polished surfaces. Always burn the incense in a well-ventilated room. Never leave burning incense unattended. Keep away from children and pets. Clean with a dry cloth