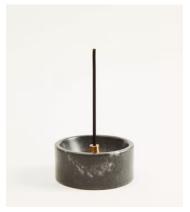

## Tonka & Florum Ray Marble Incense Holder

€72 Regular price

€61 Member price

Inspired by long lunches on the Terrace at Soho Roc House in Mykonos, this candle combines bright notes of Hyacinth, Mimosa and Jasmine with an aromatic base of Tonka Bean. The black marble holder is designed with a brass insert to slot in the scented incense sticks. Use it to fill your home with an uplifting aroma.

## **Details**

Fragrance: Tonka & Florum

Material: Holder: Marble & Brass Incense: Pressed Wood

Care Instructions: Always place on a level, heat resistant surface away from drafts and any flammable or polished surfaces. Always burn the incense in a well-ventilated room. Never leave burning incense unattended. Keep away from children and pets. Clean with a dry cloth