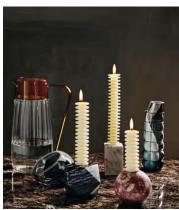

# Rowley Tapers S/2 - US

€26 €13 Regular price

€22 €10 Member price

Add intrigue to your candle holders with this set of Rowley taper candles, as seen in White City House. Made in Vietnam, these original dinner candles are crafted from paraffin mineral wax, complete with an undulating exterior to create a rippled effect.