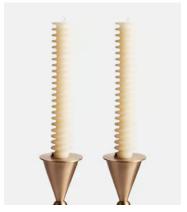

# Rowley Tapers S/2 - US

€26 €13 Regular price

€22 €10 Member price

Add intrigue to your candle holders with this set of Rowley taper candles, as seen in White City House. Made in Vietnam, these original dinner candles are crafted from paraffin mineral wax, complete with an undulating exterior to create a rippled effect.

### **Dimensions**

**Dimensions:** H20 x W2 x D2cm / H7.9 x W0.8 x D0.8"

**Weight:** 0.56kg / 1.2lbs