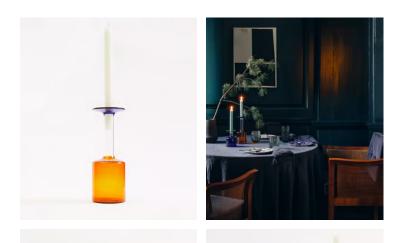

## Otto Candleholder Large

€115 €77 Regular price €98 €62 Member price

Referencing the European glassware at Soho House Amsterdam, the sculptural shape and vivid tones of our Otto candle holders make them perfect for adding interest to a shelf or table. Each one is hand-crafted by master glassblowers in Romania from extra tough borosilicate glass that can withstand extreme temperature changes without cracking.