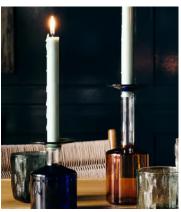

## Otto Candleholder Small

€84 €58 Regular price €71 €46 Member price

Referencing the European glassware at Soho House Amsterdam, the sculptural shape and vivid tones of our Otto candle holders make them perfect for adding interest to a shelf or table. Each one is hand-crafted by master glassblowers in Romania from extra tough borosilicate glass that can withstand extreme temperature changes without cracking.