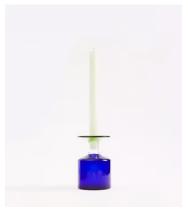

## Otto Candleholder Small

€84 €58 Regular price €71 €46 Member price

Referencing the European glassware at Soho House Amsterdam, the sculptural shape and vivid tones of our Otto candle holders make them perfect for adding interest to a shelf or table. Each one is hand-crafted by master glassblowers in Romania from extra tough borosilicate glass that can withstand extreme temperature changes without cracking.