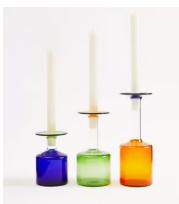

## Otto Candleholder Small

€84 €58 Regular price €71 €46 Member price

Referencing the European glassware at Soho House Amsterdam, the sculptural shape and vivid tones of our Otto candle holders make them perfect for adding interest to a shelf or table. Each one is hand-crafted by master glassblowers in Romania from extra tough borosilicate glass that can withstand extreme temperature changes without cracking.