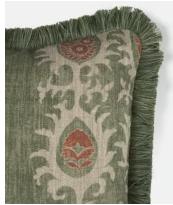

## Archer Square Cushion, Limpopo Green

€225€205Regular price€191€164Member price

Our Archer cushions are covered in Lewis & Wood's 'Tribal' linen in limpopo green - the very same fabric that you'll see on the chairs in Soho House 76 Dean Street. Each cushion is edged with a bespoke eyelash fringe and filled with a feather pad for a firm feel.

## Details

Material: Face: 100% Linen Reverse: 68% Viscose and 32% Linen Trims: 100% viscose

Care Instructions: Dry clean only