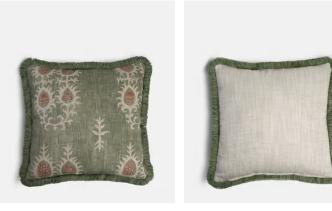

## Archer Square Cushion, Limpopo Green

€225€205Regular price€191€164Member price

Our Archer cushions are covered in Lewis & Wood's 'Tribal' linen in limpopo green - the very same fabric that you'll see on the chairs in Soho House 76 Dean Street. Each cushion is edged with a bespoke eyelash fringe and filled with a feather pad for a firm feel.

## Details

Material: Face: 100% Linen Reverse: 68% Viscose and 32% Linen Trims: 100% viscose

Care Instructions: Dry clean only