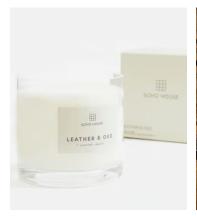

## Bassett Leather & Oud Candle, Large 600g

€105 Regular price €89 Member price

Our Leather & Oud fragrance is reminiscent of nightcaps at Soho House Hong Kong, with the deeply aromatic scent of worn Leather and Oud to create a warming evening mood. Each candle is hand-poured in England using a blend of mineral and vegetable wax to provide a clean burn and long-lasting scent release.

Scent notes

Top: Oud

Middle: Patchouli Base: Sandalwood