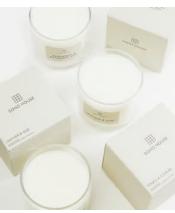

## Bassett Leather & Oud Candle, Large 600g

€105 Regular price €89 Member price

Our Leather & Oud fragrance is reminiscent of nightcaps at Soho House Hong Kong, with the deeply aromatic scent of worn Leather and Oud to create a warming evening mood. Each candle is hand-poured in England using a blend of mineral and vegetable wax to provide a clean burn and long-lasting scent release.