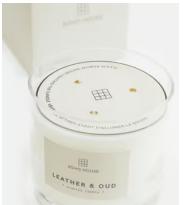

## Bassett Leather & Oud Candle, Large 600g

€105 Regular price €89 Member price

Our Leather & Oud fragrance is reminiscent of nightcaps at Soho House Hong Kong, with the deeply aromatic scent of worn Leather and Oud to create a warming evening mood. Each candle is hand-poured in England using a blend of mineral and vegetable wax to provide a clean burn and long-lasting scent release.

Scent notes

Top: Oud

Middle: Patchouli Base: Sandalwood