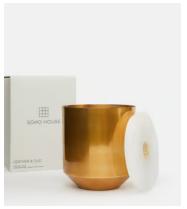

## SOHO HOME

## Turin Leather and Oud Candle Antique Brass, Large 500g

€120 €82 Regular price €102 €66 Member price

The Leather & Oud fragrance is reminiscent of nightcaps at Soho House Hong Kong, with the deeply aromatic scent of worn Leather and Oud to create a warming evening mood. Handcrafted by artisans in India, the scented wax is poured into a solid brass and alabastar vessel with gold lining to create a luminous glow when the candle is lit. The natural variations in the stone make each piece entirely unique.

## **Details**

Fill weight: 500g

Burn Time: Approx 55hrs

Material: 100% Brass Vessel with Marble Lid, 100% Mineral Wax Fill Care instructions: When lighting your candle for the first time, allow to

burn for a minimum of 2 hours or until there is a completely molten wax pool. This will ensure good burn performance and minimise instances of  $\,$ 