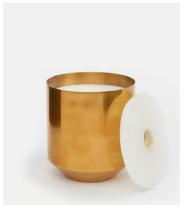

## Turin Leather and Oud Candle Antique Brass, Large 500g

€120 €82 Regular price €102 €66 Member price

The Leather & Oud fragrance is reminiscent of nightcaps at Soho House Hong Kong, with the deeply aromatic scent of worn Leather and Oud to create a warming evening mood. Handcrafted by artisans in India, the scented wax is poured into a solid brass and alabastar vessel with gold lining to create a luminous glow when the candle is lit. The natural variations in the stone make each piece entirely unique.

## **Details**

Fill weight: 500g

Burn Time: Approx 55hrs

Material: 100% Brass Vessel with Marble Lid, 100% Mineral Wax Fill Care instructions: When lighting your candle for the first time, allow to

burn for a minimum of 2 hours or until there is a completely molten wax pool. This will ensure good burn performance and minimise instances of  $\,$ 