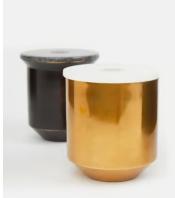

## Turin Leather and Oud Candle Antique Brass, Large 500g

€120 €82 Regular price €102 €66 Member price

The Leather & Oud fragrance is reminiscent of nightcaps at Soho House Hong Kong, with the deeply aromatic scent of worn Leather and Oud to create a warming evening mood. Handcrafted by artisans in India, the scented wax is poured into a solid brass and alabastar vessel with gold lining to create a luminous glow when the candle is lit. The natural variations in the stone make each piece entirely unique.

## **Details**

Fill weight: 500g

Burn Time: Approx 55hrs

Material: 100% Brass Vessel with Marble Lid, 100% Mineral Wax Fill Care instructions: When lighting your candle for the first time, allow to

burn for a minimum of 2 hours or until there is a completely molten wax pool. This will ensure good burn performance and minimise instances of  $\,$ 