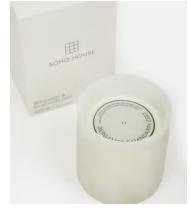

## Bianco Bergamot & Mandarin Zest Candle, 210g

Inspired by mornings overlooking the Mediterranean Sea at the terrace in Little Beach House Barcelona, this medium candle blends fresh citrus notes of Bergamot, Lime and Mandarin with Jasmine, Neroli, and Smoky Musk. It sits in an alabaster vessel, which is handcrafted by artisans in India. Each one is entirely unique and has a pale ivory colour that lets the candlelight pass through, giving it a beautiful soft glow.

## Details

Fragrance: Bergamot and Mandarin Zest Fill weight: 210g Material: Alabaster Burn Time: Approx 45 hours

**Care instructions:** When lighting your candle for the first time, allow to burn for a minimum of 2 hours or until there is a completely molten wax pool. This will ensure good burn performance and minimise instances of 'tunnelling'.