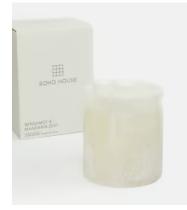

## Bianco Bergamot & Mandarin Zest Candle, 210g

Inspired by mornings overlooking the Mediterranean Sea at the terrace in Little Beach House Barcelona, this medium candle blends fresh citrus notes of Bergamot, Lime and Mandarin with Jasmine, Neroli, and Smoky Musk. It sits in an alabaster vessel, which is handcrafted by artisans in India. Each one is entirely unique and has a pale ivory colour that lets the candlelight pass through, giving it a beautiful soft glow.

## Details

Fragrance: Bergamot and Mandarin Zest Fill weight: 210g Material: Alabaster Burn Time: Approx 45 hours

**Care instructions:** When lighting your candle for the first time, allow to burn for a minimum of 2 hours or until there is a completely molten wax pool. This will ensure good burn performance and minimise instances of 'tunnelling'.