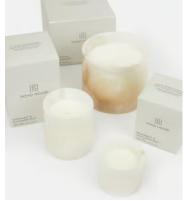

## Bianco Bergamot & Mandarin Zest Candle, 210g

Inspired by mornings overlooking the Mediterranean Sea at the terrace in Little Beach House Barcelona, this medium candle blends fresh citrus notes of Bergamot, Lime and Mandarin with Jasmine, Neroli, and Smoky Musk. It sits in an alabaster vessel, which is handcrafted by artisans in India. Each one is entirely unique and has a pale ivory colour that lets the candlelight pass through, giving it a beautiful soft glow.