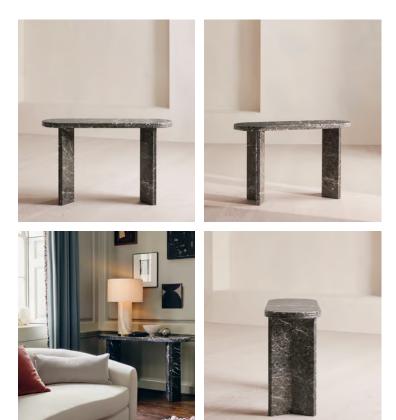

## Rosaline Console Table, Griseo Rosa Marble

€2,200 €1,150 Regular price €1,870 €920 Member price

Influenced by marble tables at 180 House on the Strand in London, this coffee table is made from distinctive polished Griseo Rosa marble sourced from Spain. Gently faceted edges add to its sculptural quality, while natural variations in the stone make each table a one-off. A coffee table and dining table complete the Rosaline range.

## Dimensions

Dimensions: H75 x W120 x D40cm / H29.5 x W47.2 x D15.7" Weight: 93kg / 205lbs Number of boxes: 2

## Details

Material: Griseo Rosa Marble

**Care Instructions:** Dust frequently and wipe with a damp cloth if necessary.