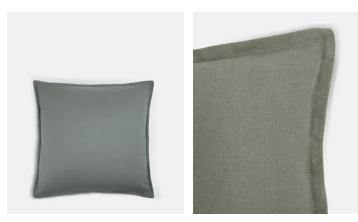

# Noa Large Square Cushion, Sage

| <del>€130</del> | €65 | Regular price |
|-----------------|-----|---------------|
| <del>€111</del> | €52 | Member price  |

Made from a sage brushed cotton and linen-blend, our large Noa cushion is durable enough to stand up to everyday life. The versatile design and clean Oxford edges make it ideal for layering with our patterned cushions.