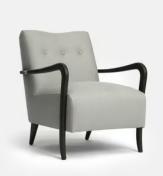

## Holland Armchair, Grey Linen

€1,050 €725 Regular price €893 €580 Member price

Inspired by the armchairs found in our lounge spaces at High Road House, our Holland style in linen has a deep-sit silhouette with large foam cushions. The clean lines are complemented by a button-back detail and slim ash wood arms.

## Details

Frame: Ash

Filling: Foam with Fiber

Fabric: Belgian linen

Composition: 100% Linen

Care Instructions: Professional upholstery cleaning only