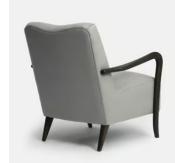

## Holland Armchair, Grey Linen

€1,050 €725 Regular price €893 €580 Member price

Inspired by the armchairs found in our lounge spaces at High Road House, our Holland style in linen has a deep-sit silhouette with large foam cushions. The clean lines are complemented by a button-back detail and slim ash wood arms.

## Details

Frame: Ash

Filling: Foam with Fiber

Fabric: Belgian linen

Composition: 100% Linen

Care Instructions: Professional upholstery cleaning only