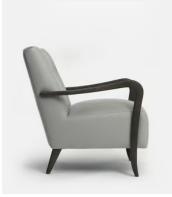

## Holland Armchair, Grey Linen

€1,050 €725 Regular price €893 €580 Member price

Inspired by the armchairs found in our lounge spaces at High Road House, our Holland style in linen has a deep-sit silhouette with large foam cushions. The clean lines are complemented by a button-back detail and slim ash wood arms.

## Details

Frame: Ash

Filling: Foam with Fiber

Fabric: Belgian linen

Composition: 100% Linen

Care Instructions: Professional upholstery cleaning only