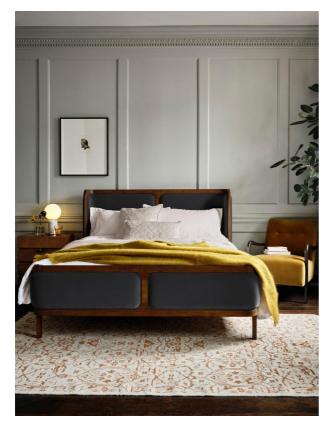

## Product details

With its sleek curves and solid oak frame, Belsa takes design cues from the mid-century style beds at White City House. The velvet-upholstered headboard and footboard wrap around the mattress, creating an enveloping feel for the sleeper.

- Mid century-style bed
- Velvet upholstered headboard and footboard
- Solid oak frame
- Inspired by White City House