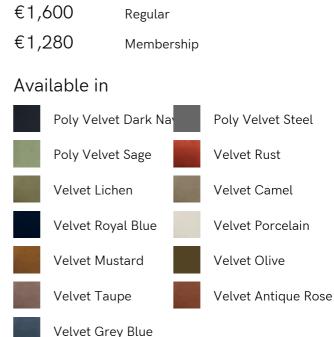

#### Sizes

Super King, King, Emperor, Double

### Details

Material: Solid Oak and Oak veneer Filling: Foam Fabric: Polyester Composition: 100% Polyester Care Instructions: Professional upholstery cleaning is advised