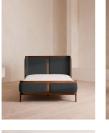

## Product details

With its sleek curves and solid oak frame, Belsa takes design cues from the mid-century style beds at White City House. The velvet-upholstered headboard and footboard wrap around the mattress, creating an enveloping feel for the sleeper.

- Mid century-style bed
- Velvet upholstered headboard and footboard
- Solid oak frame
- Inspired by White City House