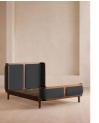

## Product details

With its sleek curves and solid oak frame, Belsa takes design cues from the mid-century style beds at White City House. The velvet-upholstered headboard and footboard wrap around the mattress, creating an enveloping feel for the sleeper.

- Mid century-style bed
- Velvet upholstered headboard and footboard
- Solid oak frame
- Inspired by White City House