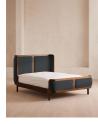

## Product details

With its sleek curves and solid oak frame, Belsa takes design cues from the mid-century style beds at White City House. The velvet-upholstered headboard and footboard wrap around the mattress, creating an enveloping feel for the sleeper.

- Mid century-style bed
- Velvet upholstered headboard and footboard
- Solid oak frame
- Inspired by White City House