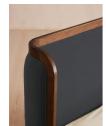

## Product details

With its sleek curves and solid oak frame, Belsa takes design cues from the mid-century style beds at White City House. The velvet-upholstered headboard and footboard wrap around the mattress, creating an enveloping feel for the sleeper.

- Mid century-style bed
- Velvet upholstered headboard and footboard
- Solid oak frame
- Inspired by White City House