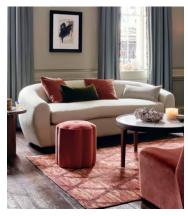

# Cartmel Sofa, Linen Natural

€3,200 €2,250 Regular price €2,720 €1,800 Member price

The simple, sweeping curve of our Cartmel sofa makes an impact in any space. Based on sofas at Soho House Berlin, it's upholstered in linen - a naturally hypoallergenic fabric that stands up to everyday life and gets better with age.