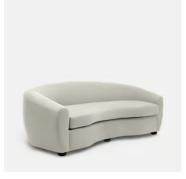

# Cartmel Sofa, Linen Natural

€3,200 €2,250 Regular price €2,720 €1,800 Member price

The simple, sweeping curve of our Cartmel sofa makes an impact in any space. Based on sofas at Soho House Berlin, it's upholstered in linen - a naturally hypoallergenic fabric that stands up to everyday life and gets better with age.

### **Dimensions**

**Dimensions:** H78 x W229 x D109cm / H30.7 x W90.2 x D42.9"

**Weight:** 66.7kg / 147lbs

**Packaged dimensions:** H85 x W233 x D113cm / H33.6 x W91.8 x D44.5"

Packaged weight: 85.4kg / 188.3lbs