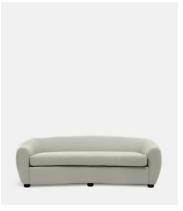

# Cartmel Sofa, Linen Natural

€3,200 €2,250 Regular price €2,720 €1,800 Member price

The simple, sweeping curve of our Cartmel sofa makes an impact in any space. Based on sofas at Soho House Berlin, it's upholstered in linen - a naturally hypoallergenic fabric that stands up to everyday life and gets better with age.

### **Dimensions**

**Dimensions:** H78 x W229 x D109cm / H30.7 x W90.2 x D42.9"

**Weight:** 66.7kg / 147lbs

**Packaged dimensions:** H85 x W233 x D113cm / H33.6 x W91.8 x D44.5"

Packaged weight: 85.4kg / 188.3lbs