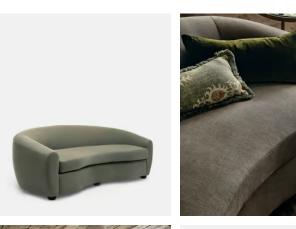

## SOHO HOME

€3,200 Regular price €2,720 Member price

The simple, sweeping curve of our Cartmel sofa makes an impact in any space. Based on sofas at Soho House Berlin, it's upholstered in linen - a naturally hypoallergenic fabric that stands up to everyday life and gets better with age.

## Details

Frame: Engineered hardwoodFilling: Foam, Feather down, FibreFabric: 100% LinenCare Instructions: Professional upholstery cleaning only

## Available in 1 linen

Loden