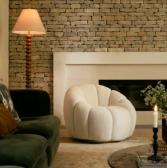

# Garret Armchair, Boucle, Natural, US

€2,200 Regular price €1,870 Member price

Shaped for optimal comfort and visual impact, the Garret swivel chair is a House favourite featured in a variety of our club spaces. Inviting you to relax and sink into its undulating curves, it's upholstered in soft bouclé and mirrors the designs seen at DUMBO House in Brooklyn. Use to recreate our cosy reading nook in your own home.