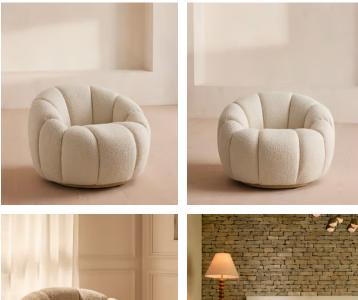

# Garret Armchair, Boucle, Natural, US

€2,200 Regular price €1,870 Member price

Shaped for optimal comfort and visual impact, the Garret swivel chair is a House favourite featured in a variety of our club spaces. Inviting you to relax and sink into its undulating curves, it's upholstered in soft bouclé and mirrors the designs seen at DUMBO House in Brooklyn. Use to recreate our cosy reading nook in your own home.

### Details

Assembly required: No Composition: 54% Polyester, 46% Acrylic Construction: Corner blocked, stapled and glued Fabric: Boucle Feet: Stainless steel swivel base Filling: Foam with fibre Frame: Birch and Engineered hardwood Material: Boucle Removable cushions: No Removable legs: No Seat depth: 58cm Seat height: 44cm Seat width: 50cm