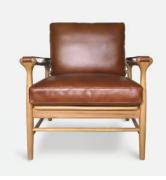

## Campden Armchair, Tan Leather

€1,600 €1,100 Regular price €1,360 €880 Member price

Inspired by White City House, our Campden chair is the perfect balance of textures - smooth oak, supple tan leather and natural cane. It has a comfortable, deep-sit shape offset by a refined tapered frame and slim arms.

## Details

Frame: Solid Oak frame with caning inset back panel Fabric: Leather Care Instructions: Wipe with a damp cloth