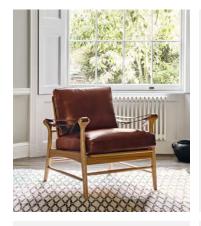

## Campden Armchair, Tan Leather

€1,600 €1,100 Regular price €1,360 €880 Member price

Inspired by White City House, our Campden chair is the perfect balance of textures - smooth oak, supple tan leather and natural cane. It has a comfortable, deep-sit shape offset by a refined tapered frame and slim arms.