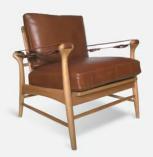

## Campden Armchair, Tan Leather

€1,600 €1,100 Regular price €1,360 €880 Member price

Inspired by White City House, our Campden chair is the perfect balance of textures - smooth oak, supple tan leather and natural cane. It has a comfortable, deep-sit shape offset by a refined tapered frame and slim arms.

## Details

Frame: Solid Oak frame with caning inset back panel Fabric: Leather Care Instructions: Wipe with a damp cloth