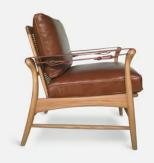

## Campden Armchair, Tan Leather

€1,600 €1,100 Regular price €1,360 €880 Member price

Inspired by White City House, our Campden chair is the perfect balance of textures - smooth oak, supple tan leather and natural cane. It has a comfortable, deep-sit shape offset by a refined tapered frame and slim arms.

## Details

Frame: Solid Oak frame with caning inset back panel Fabric: Leather Care Instructions: Wipe with a damp cloth