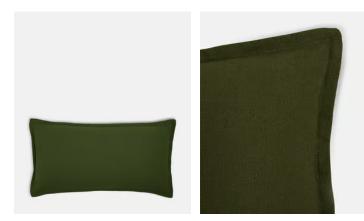

# Noa Oblong Cushion, Moss Green

€91€46Regular price€77€37Member price

Made from a moss-green brushed cotton and linen-blend, our oblong Noa cushion is durable enough to stand up to everyday life. The versatile design and clean Oxford edges make it ideal for layering with our patterned cushions.