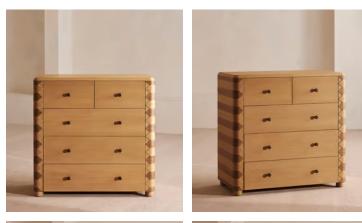

# Anuel Five Drawer Dresser

 €2,500
 €1,500
 Regular price

 €2,125
 €1,200
 Member price

Solid oak and walnut woods are pieced together to create the geometric patternwork across this five-drawer dresser.

Inspired by our House in Rome, this dresser mixes solid oak and walnut wood to create striped sides and geometric patternwork at the front. Its solid silhouette is fitted with five drawers for storage, each finished with blackened brass handles.