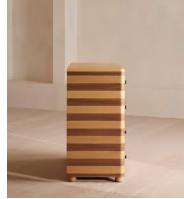

Inspired by our House in Rome, this dresser mixes solid oak and walnut wood to create striped sides and geometric patternwork at the front. Its solid silhouette is fitted with five drawers for storage, each finished with blackened brass handles.