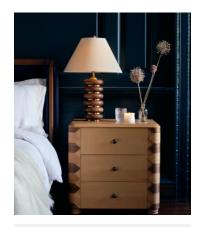

## Anuel Bedside Table

€1,300 €970 Regular price €1,105 €776 Member price

Subtly contrasting sections of oak and walnut wood create an almost geometric pattern on this style's streamlined silhouette.

The Anuel bedside table takes inspiration from the mixed materials seen throughout our Houses, but with particular reference to the designs in Soho House Rome. Its streamlined silhouette is crafted from alternating sections of solid oak and walnut woods, with blackened brass handles on its drawer fronts.