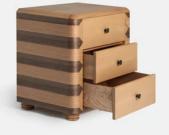

## Anuel Bedside Table

€1,300 €970 Regular price €1,105 €776 Member price

Subtly contrasting sections of oak and walnut wood create an almost geometric pattern on this style's streamlined silhouette.

The Anuel bedside table takes inspiration from the mixed materials seen throughout our Houses, but with particular reference to the designs in Soho House Rome. Its streamlined silhouette is crafted from alternating sections of solid oak and walnut woods, with blackened brass handles on its drawer fronts.

## Details

Assembly required: No Clearance: 4.5cm Drawer dimensions: H13 x W43 x D38cm Feet: Plastic glide Finish: Natural Oak, Walnut and Dark Bronze Frame: Oak wood Handles: Brass Material: Oak wood, Ash wood, MDF, Oak veneer, Walnut veneer, Ash veneer and Brass Removable legs: No