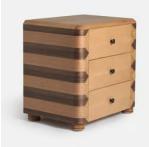

## Anuel Bedside Table

€1,300 €970 Regular price €1,105 €776 Member price

Subtly contrasting sections of oak and walnut wood create an almost geometric pattern on this style's streamlined silhouette.

The Anuel bedside table takes inspiration from the mixed materials seen throughout our Houses, but with particular reference to the designs in Soho House Rome. Its streamlined silhouette is crafted from alternating sections of solid oak and walnut woods, with blackened brass handles on its drawer fronts.

## Details

Assembly required: No Clearance: 4.5cm Drawer dimensions: H13 x W43 x D38cm Feet: Plastic glide Finish: Natural Oak, Walnut and Dark Bronze Frame: Oak wood Handles: Brass Material: Oak wood, Ash wood, MDF, Oak veneer, Walnut veneer, Ash veneer and Brass Removable legs: No