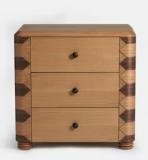

## Anuel Bedside Table

€1,300 €970 Regular price €1,105 €776 Member price

Subtly contrasting sections of oak and walnut wood create an almost geometric pattern on this style's streamlined silhouette.

The Anuel bedside table takes inspiration from the mixed materials seen throughout our Houses, but with particular reference to the designs in Soho House Rome. Its streamlined silhouette is crafted from alternating sections of solid oak and walnut woods, with blackened brass handles on its drawer fronts.

## Details

Assembly required: No Clearance: 4.5cm Drawer dimensions: H13 x W43 x D38cm Feet: Plastic glide Finish: Natural Oak, Walnut and Dark Bronze Frame: Oak wood Handles: Brass Material: Oak wood, Ash wood, MDF, Oak veneer, Walnut veneer, Ash veneer and Brass Removable legs: No