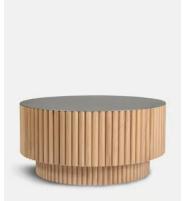

## Barrel Coffee Table

€1,700 Regular price €1,445 Member price

Intricately designed with smooth oak cylinders that create its characteristic barrel shape.

Inspired by the designs seen in London's 180 House, the Barrel coffee table has a cylindrical silhouette perfect for centering social seating around. Its drum top is finished with antiqued brass that has been treated for a naturally aged quality to make each piece unique.

## **Dimensions**

**Dimensions:** H45 x W95.2 x D95.2cm / H17.7 x W37.5 x D37.5"

**Weight:** 48kg / 105.8lbs

Packaged dimensions:  $H57 \times W104 \times D104cm / H22.2 \times W40.9 \times D40.9$ "

Packaged weight: 58kg / 127.9lbs