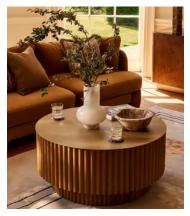

## Barrel Coffee Table

€1,700 Regular price €1,445 Member price

Intricately designed with smooth oak cylinders that create its characteristic barrel shape.

Inspired by the designs seen in London's 180 House, the Barrel coffee table has a cylindrical silhouette perfect for centering social seating around. Its drum top is finished with antiqued brass that has been treated for a naturally aged quality to make each piece unique.