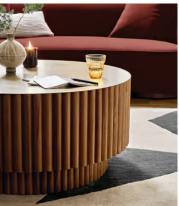

## Barrel Coffee Table

€1,700 Regular price €1,445 Member price

Intricately designed with smooth oak cylinders that create its characteristic barrel shape.

Inspired by the designs seen in London's 180 House, the Barrel coffee table has a cylindrical silhouette perfect for centering social seating around. Its drum top is finished with antiqued brass that has been treated for a naturally aged quality to make each piece unique.