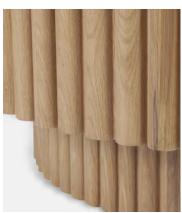

## Barrel Coffee Table

€1,700 Regular price €1,445 Member price

Intricately designed with smooth oak cylinders that create its characteristic barrel shape.

Inspired by the designs seen in London's 180 House, the Barrel coffee table has a cylindrical silhouette perfect for centering social seating around. Its drum top is finished with antiqued brass that has been treated for a naturally aged quality to make each piece unique.

## **Details**

**Assembly required**: No **Clearance**: 13.5cm

Feet: Plastic glide

Finish: Natural Oak and Antique Brass

Frame: Oak wood
Hardware: Steel top

Material: Oak wood, MDF, Poplar wood and Steel

**Care instructions**: Dust often using a clean, soft, dry and lint-free cloth. Blot spills immediately and wipe with a clean, damp, cloth. We do not recommend the use of chemical cleansers, abrasives or furniture polish.