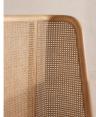

#### Product details

Referencing the rattan and cane furniture in the bedrooms at Soho House Mumbai, our Hasker bed features a gently curved ash headboard with cane panel inserts. Encased in pure linen, the base rests on low timber legs, creating a streamlined sillouhette.

#### **Details**

Frame: Solid ash headboard with caning insert,

upholstered foot and side rails

Fabric: 100% Linen Filling: Foam with Fibre

Care Instructions: Wipe with a damp cloth