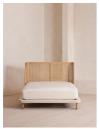

# Hasker Bed, Super King

€3,700 Regular

€3,145 Membership

#### Product details

Referencing the rattan and cane furniture in the bedrooms at Soho House Mumbai, our Hasker bed features a gently curved ash headboard with cane panel inserts. Encased in pure linen, the base rests on low timber legs, creating a streamlined sillouhette.

#### **Details**

Frame: Solid ash headboard with caning insert,

upholstered foot and side rails

Fabric: 100% Linen Filling: Foam with Fibre

Care Instructions: Wipe with a damp cloth