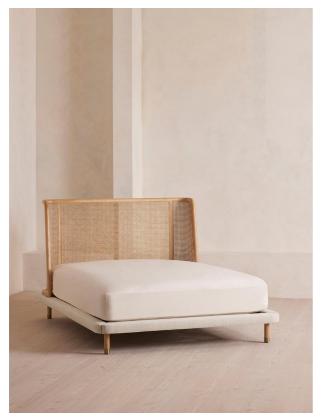

# Hasker Bed, Super King

€3,700 Regular

€3,145 Membership

#### Product details

Referencing the rattan and cane furniture in the bedrooms at Soho House Mumbai, our Hasker bed features a gently curved ash headboard with cane panel inserts. Encased in pure linen, the base rests on low timber legs, creating a streamlined sillouhette.

#### **Details**

Frame: Solid ash headboard with caning insert,

upholstered foot and side rails

Fabric: 100% Linen Filling: Foam with Fibre

Care Instructions: Wipe with a damp cloth