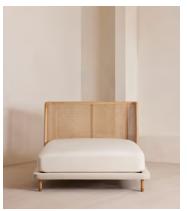

# Hasker Bed, King

€3,500 Regular price €2,975 Member price

Referencing the rattan and cane furniture in the bedrooms at Soho House Mumbai, our Hasker bed features a gently curved ash headboard with cane panel inserts. Encased in pure linen, the base rests on low timber legs, creating a streamlined sillouhette.

#### **Details**

Frame: Solid ash headboard with caning insert, upholstered foot and

side rails

**Fabric:** 100% Linen **Filling:** Foam with Fibre

Care Instructions: Wipe with a damp cloth