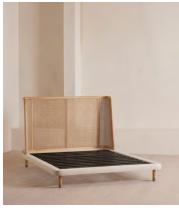

#### **Details**

Frame: Solid ash headboard with caning insert, upholstered foot and

side rails

**Fabric:** 100% Linen **Filling:** Foam with Fibre

Care Instructions: Wipe with a damp cloth