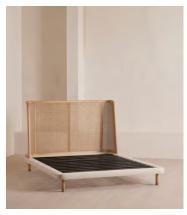

### **Details**

Frame: Solid ash headboard with caning insert, upholstered foot and

side rails.

**Fabric:** 100% Linen **Filling:** Foam with Fibre

Care Instructions: Wipe with a damp cloth