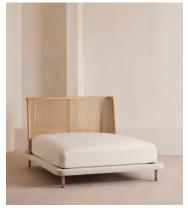

# Hasker Bed, Double

€3,250 Regular price €2,763 Member price

A low-rise silhouette resting on timber legs is upholstered in pure linen around its base.

Referencing the rattan and cane furniture in the bedrooms at Soho House Mumbai, our Hasker bed features a gently curved ash headboard with cane panel inserts.

### **Details**

Frame: Solid ash headboard with caning insert, upholstered foot and

side rails.

**Fabric:** 100% Linen **Filling:** Foam with Fibre

Care Instructions: Wipe with a damp cloth