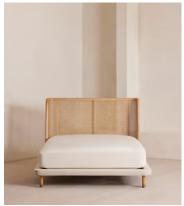

# Hasker Bed, Double

€3,250 Regular price €2,763 Member price

A low-rise silhouette resting on timber legs is upholstered in pure linen around its base.

Referencing the rattan and cane furniture in the bedrooms at Soho House Mumbai, our Hasker bed features a gently curved ash headboard with cane panel inserts.

### **Details**

Frame: Solid ash headboard with caning insert, upholstered foot and

side rails.

**Fabric:** 100% Linen **Filling:** Foam with Fibre

Care Instructions: Wipe with a damp cloth