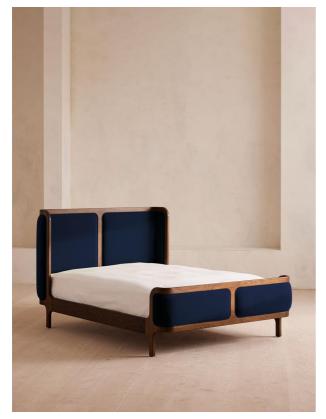

# Belsa Bed, Emperor, Navy

€1,950 Regular

€1,560 Membership

#### Product details

With its sleek curves and solid oak frame, Belsa takes design cues from the mid-century style beds at White City House. The velvet-upholstered headboard and footboard wrap around the mattress, creating an enveloping feel for the sleeper.

- Mid century-style bed
- Velvet upholstered headboard and footboard
- Solid oak frame
- Inspired by White City House

#### **Dimensions**

Product dimensions: H110 x W211.4 x D212.9cm / H43.3 x W83.2 x D83.8"

Product weight: 67kg / 147.7lbs

Number of boxes: 3

\* Box 1 : H36 x W220 x D22cm / H14.2 x W86.6 x D8.5"

\* Box 2: H127 x W224 x D39cm / H49.8 x W88.2 x D15.2"