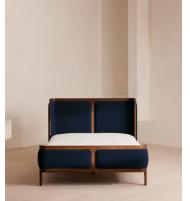

# Belsa Bed, Super King, Navy

€3,600 €1,800 Regular price €3,060 €1,440 Member price

With its sleek curves and solid oak frame, Belsa takes design cues from the mid-century style beds at White City House. The velvet-upholstered headboard and footboard wrap around the mattress, creating an enveloping feel for the sleeper.