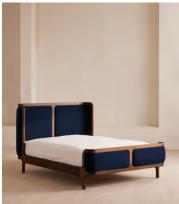

# Belsa Bed, Super King, Navy

€3,600 €1,800 Regular price €3,060 €1,440 Member price

With its sleek curves and solid oak frame, Belsa takes design cues from the mid-century style beds at White City House. The velvet-upholstered headboard and footboard wrap around the mattress, creating an enveloping feel for the sleeper.