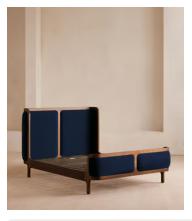

# Belsa Bed, Super King, Navy

€3,600 €1,800 Regular price €3,060 €1,440 Member price

With its sleek curves and solid oak frame, Belsa takes design cues from the mid-century style beds at White City House. The velvet-upholstered headboard and footboard wrap around the mattress, creating an enveloping feel for the sleeper.

### **Dimensions**

**Dimensions:** H110 x W191 x D213cm / H43.3 x W75.2 x D83.9"

**Weight:** 67kg / 147.7lbs

Number of boxes: 3

- Box 1: H36 x W200 x D22cm / H14.2 x W78.7 x D8.5"
- **Box 2:** H127 x W204 x D39cm / H49.8 x W80.3 x D15.2"
- **Box 3:** H69 x W209 x D35cm / H27 x W82.1 x D13.6"