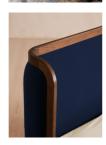

# Product details

With its sleek curves and solid oak frame, Belsa takes design cues from the mid-century style beds at White City House. The velvet-upholstered headboard and footboard wrap around the mattress, creating an enveloping feel for the sleeper.

# Details

Material: Solid Oak and Oak veneer

Filling: Foam Fabric: Polyester

Composition: 100% Polyester

Care Instructions: Professional upholstery

cleaning is advised