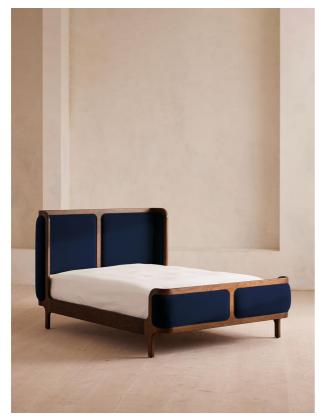

# Belsa Bed, King, Navy

€1,700 Regular

€1,360 Membership

# Product details

With its sleek curves and solid oak frame, Belsa takes design cues from the mid-century style beds at White City House. The velvet-upholstered headboard and footboard wrap around the mattress, creating an enveloping feel for the sleeper.

### **Dimensions**

Product dimensions: H110 x W161 x D213cm / H43.3 x W63.4 x D83.9"

Product weight: 60kg / 132.3lbs

Number of boxes: 3

\* Box 1 : H36 x W182 x D22cm / H14.2 x W71.7 x

\* Box 2 : H127 x W174 x D39cm / H49.8 x W68.5 x