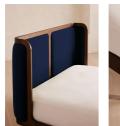

# Product details

With its sleek curves and solid oak frame, Belsa takes design cues from the mid-century style beds at White City House. The velvet-upholstered headboard and footboard wrap around the mattress, creating an enveloping feel for the sleeper.