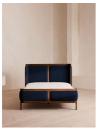

# Belsa Bed, King, Navy

€1,700 Regular

€1,360 Membership

# Product details

With its sleek curves and solid oak frame, Belsa takes design cues from the mid-century style beds at White City House. The velvet-upholstered headboard and footboard wrap around the mattress, creating an enveloping feel for the sleeper.