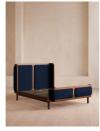

# Belsa Bed, King, Navy

€1,700 Regular

€1,360 Membership

# Product details

With its sleek curves and solid oak frame, Belsa takes design cues from the mid-century style beds at White City House. The velvet-upholstered headboard and footboard wrap around the mattress, creating an enveloping feel for the sleeper.