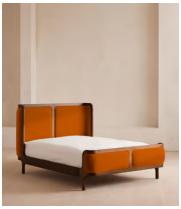

# Belsa Bed, Emperor, Tangerine

€3,850 Regular price €3,273 Member price

With its sleek curves and solid oak frame, Belsa takes design cues from the mid-century style beds at White City House. The velvet-upholstered headboard and footboard wrap around the mattress, creating an enveloping feel for the sleeper.

### **Details**

Material: Solid Oak and Oak veneer

Filling: Foam

Fabric: Polyester

Composition: 100% Polyester

Care Instructions: Professional upholstery cleaning is advised