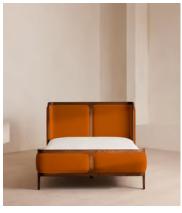

# Belsa Bed, Emperor, Tangerine

€3,850 Regular price €3,273 Member price

With its sleek curves and solid oak frame, Belsa takes design cues from the mid-century style beds at White City House. The velvet-upholstered headboard and footboard wrap around the mattress, creating an enveloping feel for the sleeper.

### **Details**

Material: Solid Oak and Oak veneer

Filling: Foam

Fabric: Polyester

Composition: 100% Polyester

Care Instructions: Professional upholstery cleaning is advised