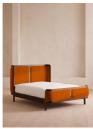

#### Product details

With its sleek curves and solid oak frame, Belsa takes design cues from the mid-century style beds at White City House. The velvet-upholstered headboard and footboard wrap around the mattress, creating an enveloping feel for the sleeper.