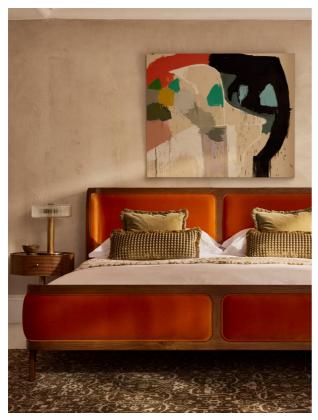

#### Product details

With its sleek curves and solid oak frame, Belsa takes design cues from the mid-century style beds at White City House. The velvet-upholstered headboard and footboard wrap around the mattress, creating an enveloping feel for the sleeper.