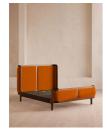

# Belsa Bed, King, Tangerine

€3,400 Regular €2,890 Membership

## Product details

With its sleek curves and solid oak frame, Belsa takes design cues from the mid-century style beds at White City House. The velvet-upholstered headboard and footboard wrap around the mattress, creating an enveloping feel for the sleeper.