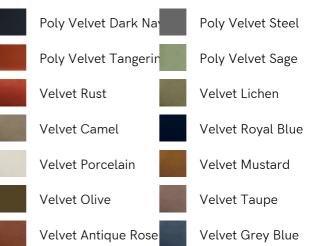

## SOHO HOME















# Belsa Bed, King, Tangerine

€3,400 Regular €2,890 Membership

#### Available in



#### Sizes

King, Super King, Emperor, Double

## Product details

With its sleek curves and solid oak frame, Belsa takes design cues from the mid-century style beds at White City House. The velvet-upholstered headboard and footboard wrap around the mattress, creating an enveloping feel for the sleeper.

### Dimensions

Product dimensions: H110 x W161 x D213cm / H43.3 x W63.4 x D83.9"

Product weight: 60kg / 132.3lbs

Number of boxes: 3 \* Box 1 : H36 x W182 x D22cm / H14.2 x W71.7 x D8.5" \* Box 2 : H127 x W174 x D39cm / H49.8 x W68.5 x D15.2" \* Box 3 : H69 x W179 x D35cm / H27 x W70.3 x

\* Box 3 : H69 x W179 x D35cm / H27 x W70.3 x D13.6"

#### Details

Material: Solid Oak and Oak veneer Filling: Foam Fabric: Polyester Composition: 100% Polyester Care Instructions: Professional uphol