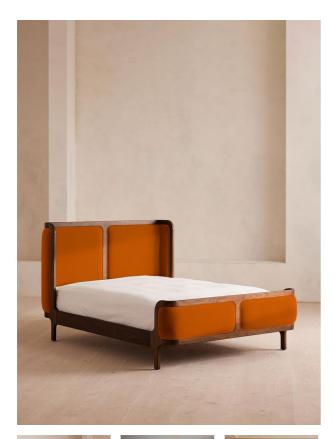

# Belsa Bed, King, Tangerine

€3,400 Regular €2,890 Membership

## Product details

With its sleek curves and solid oak frame, Belsa takes design cues from the mid-century style beds at White City House. The velvet-upholstered headboard and footboard wrap around the mattress, creating an enveloping feel for the sleeper.