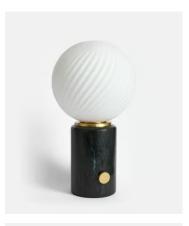

## Swirl Table Lamp, Green

€255 Regular price

€217 Member price

Inspired by vintage Murano glass designs from the 1960s and the interiors at DUMBO House in Brooklyn, this lamp is topped with a spiral cut globe shade. The solid marble base is minimally detailed with an antique brass dimmer switch so you can create a warm light or soft glow to suit your mood.

## **Dimensions**

**Dimensions:** H30.3 x W15 x D15cm / H11.9 x W5.9 x D5.9"

Weight: 3kg / 6.6lbs

Packaged dimensions:  $H30 \times W40 \times D40 cm / H11.8 \times W15.7 \times D15.7$ "

Packaged weight: 3kg / 6.6lbs