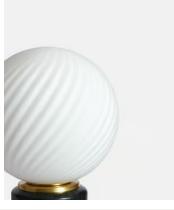

## Swirl Table Lamp, Green

€255 Regular price

€217 Member price

Inspired by vintage Murano glass designs from the 1960s and the interiors at DUMBO House in Brooklyn, this lamp is topped with a spiral cut globe shade. The solid marble base is minimally detailed with an antique brass dimmer switch so you can create a warm light or soft glow to suit your mood.