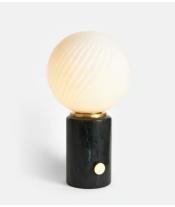

## Swirl Table Lamp, Green

€255 Regular price

€217 Member price

Inspired by vintage Murano glass designs from the 1960s and the interiors at DUMBO House in Brooklyn, this lamp is topped with a spiral cut globe shade. The solid marble base is minimally detailed with an antique brass dimmer switch so you can create a warm light or soft glow to suit your mood.

## **Dimensions**

**Dimensions:** H30.3 x W15 x D15cm / H11.9 x W5.9 x D5.9"

Weight: 3kg / 6.6lbs

Packaged dimensions:  $H30 \times W40 \times D40 cm / H11.8 \times W15.7 \times D15.7$ "

Packaged weight: 3kg / 6.6lbs