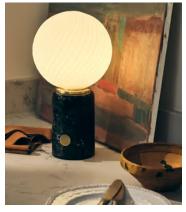

## Swirl Table Lamp, Green

€255 Regular price

€217 Member price

Inspired by vintage Murano glass designs from the 1960s and the interiors at DUMBO House in Brooklyn, this lamp is topped with a spiral cut globe shade. The solid marble base is minimally detailed with an antique brass dimmer switch so you can create a warm light or soft glow to suit your mood.